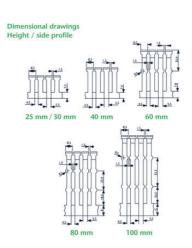

## **GENERAL DATA**

| Width    | 30 mm      |
|----------|------------|
| Height   | 30 mm      |
| Colour   | Light grey |
| RAL code | 7035       |
| With lid | Yes        |

#### **DIMENSIONS**

| Width of slot | 4,5 mm |
|---------------|--------|
| Inner width   | 27 mm  |
| Inner height  | 27 mm  |

| Length   | 2000 mm |
|----------|---------|
| Mounting | Rivet   |